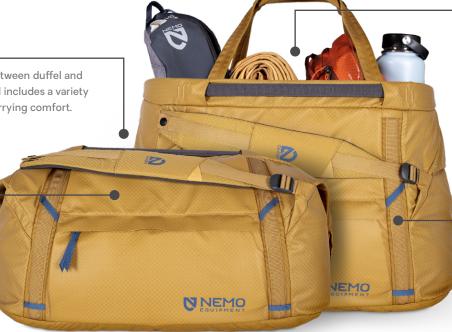

#### **Dual-Use Design**

Built to swiftly transform between duffel and tote to fit all your needs and includes a variety of straps and handles for carrying comfort.

#### Stiffened Trusses

Internal frame keeps the bag opening wide during packing and unpacking so you can easily assess the interior space.